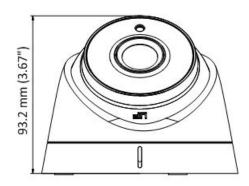

## **Dimensions**

**Available models:** DS-2CF56H0T-IT3F

Specifications

| Specifications    |                                                                              |
|-------------------|------------------------------------------------------------------------------|
|                   | DS-2CE56H0T-IT3F                                                             |
| Camera            |                                                                              |
| Image Sensor      | 5 MP progressive scan CMOS                                                   |
|                   | 2560 (H) × 1944 (V)                                                          |
|                   | Color: 0.01 Lux @ (f1.2, AGC on), 0 Lux with IR                              |
|                   | 1/30 s to 1/50, 000 s                                                        |
|                   | 2.8 mm, 3.6 mm, 6 mm, 8 mm, and 12 mm fixed lens options                     |
|                   | 85.5° (2.8 mm), 80.1° (3.6 mm), 57.1° (6 mm), 41° (8 mm), 25.7° (12 mm)      |
| Lens Mount        |                                                                              |
|                   | IR cut filter                                                                |
|                   | Pan: 0° to 360°; tilt: 0° to 75°; rotate: 0° to 360°                         |
|                   | Internal synchronization                                                     |
|                   | 5 MP @ 20 fps, 4 MP @ 30 fps, 1080p @ 30 fps                                 |
| Menu              |                                                                              |
|                   | Supported                                                                    |
|                   | Auto/color/BW (black and white)                                              |
| White Balance     |                                                                              |
|                   | Supported                                                                    |
|                   | Supported                                                                    |
| Language          |                                                                              |
| Interface         | Brightness, Sharpness, DNR, Mirror, Smart IR                                 |
|                   | 1 HD analog output                                                           |
| Switch Putton     | TVI/AHD/CVI/CVBS                                                             |
| General           | IVI/AND/CVI/CVBS                                                             |
|                   | -40° F to 140° F [-40° C to 60° C], humidity: 90% or less [non-condensation] |
|                   | 12 VDC + 25%                                                                 |
| Power Consumption |                                                                              |
| Protection Level  |                                                                              |
|                   | Enclosure: plastic; main body: metal                                         |
|                   | Up to 130 ft (40 m)                                                          |
|                   | Up-the-Coax, Protocol: HIKVISION-C (HD-TVI output)                           |
|                   | Ø 4.33" x 3.67" [Ø 110 mm x 93.2 mm]                                         |
|                   | Approximately 0.77 lbs (350 g)                                               |
|                   | 11 ,                                                                         |