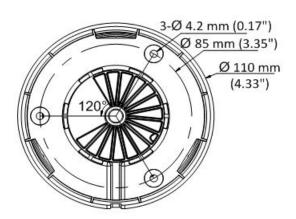

**Available models:** DS-2CF56H0T-IT3F

Specifications

| Specifications    |                                                                              |
|-------------------|------------------------------------------------------------------------------|
|                   | DS-2CE56H0T-IT3F                                                             |
| Camera            |                                                                              |
| Image Sensor      | 5 MP progressive scan CMOS                                                   |
|                   | 2560 (H) × 1944 (V)                                                          |
|                   | Color: 0.01 Lux @ (f1.2, AGC on), 0 Lux with IR                              |
|                   | 1/30 s to 1/50, 000 s                                                        |
|                   | 2.8 mm, 3.6 mm, 6 mm, 8 mm, and 12 mm fixed lens options                     |
|                   | 85.5° (2.8 mm), 80.1° (3.6 mm), 57.1° (6 mm), 41° (8 mm), 25.7° (12 mm)      |
| Lens Mount        |                                                                              |
|                   | IR cut filter                                                                |
|                   | Pan: 0° to 360°; tilt: 0° to 75°; rotate: 0° to 360°                         |
|                   | Internal synchronization                                                     |
|                   | 5 MP @ 20 fps, 4 MP @ 30 fps, 1080p @ 30 fps                                 |
| Menu              |                                                                              |
|                   | Supported                                                                    |
|                   | Auto/color/BW (black and white)                                              |
| White Balance     |                                                                              |
|                   | Supported                                                                    |
|                   | Supported                                                                    |
| Language          |                                                                              |
| Interface         | Brightness, Sharpness, DNR, Mirror, Smart IR                                 |
|                   | 1 HD analog output                                                           |
| Switch Putton     | TVI/AHD/CVI/CVBS                                                             |
| General           | IVI/AND/CVI/CVBS                                                             |
|                   | -40° F to 140° F [-40° C to 60° C], humidity: 90% or less [non-condensation] |
|                   | 12 VDC + 25%                                                                 |
| Power Consumption |                                                                              |
| Protection Level  |                                                                              |
|                   | Enclosure: plastic; main body: metal                                         |
|                   | Up to 130 ft (40 m)                                                          |
|                   | Up-the-Coax, Protocol: HIKVISION-C (HD-TVI output)                           |
|                   | Ø 4.33" x 3.67" [Ø 110 mm x 93.2 mm]                                         |
|                   | Approximately 0.77 lbs (350 g)                                               |
|                   | 11 ,                                                                         |

## **Dimensions**