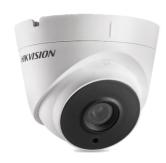

## DS-2CE56H0T-IT3F

## 5 MP Outdoor Turret Camera

- 5 MP High Performance CMOS
- Up to 2560 x 1944 Resolution
- 2.8 mm, 3.6 mm, 6 mm, 8 mm, and 12 mm
  Fixed Lens Options
- 3D DNR, DWDR
- EXIR 2.0 with up to 130 ft (40 m) IR Range
- Multiprotocol Output: TVI/AHD/CVI/CVBS
- Up-the-Coax (HIKVISION-C)
- IP67 Protection

The Hikvision DS-2CE56H0T-IT3F 5 MP Outdoor Turret Camera provides high definition analog output. TurboHD means that the analog signal can be sent over existing coaxial cable, eliminating the need to run new cables for high definition video.