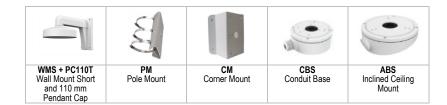

|
| Protection Level  |                                                                              |
|                   | Enclosure: plastic; main body: metal                                         |
|                   | Up to 130 ft (40 m)                                                          |
|                   | Up-the-Coax, Protocol: HIKVISION-C (HD-TVI output)                           |
|                   | Ø 4.33" x 3.67" [Ø 110 mm x 93.2 mm]                                         |
|                   | Approximately 0.77 lbs (350 g)                                               |
|                   | 11 ,                                                                         |

## **Accessories**



## **Dimensions**